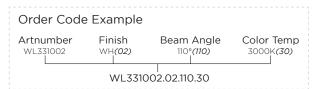

Input

220-240VAC Remote Driver 1650lm(3K)/1870lm(4K & 5K) Lumen

2700K(27)/3000K(30)/4000K(40)/5000K(50) CCT

Driver Philips/ Tridonic