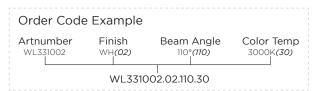

### **Product Specification**

LED Chip EPISTAR LED Power 60W

Input 220-240VAC Remote Driver

Lumen 5400Im(3K)/ 6000Im(4K & 5K)

CCT 2700K(27)/3000K(30)/4000K(40)/5000K(50)

Driver Philips/ Tridonic

#### Technical Data

IP Rating IP40

Housing/ Front Cover Powder Coated extruded Aluminum

Finishing White(02)/Black(04)

Mounting Suspended/ Recessed/ Surfaces

Power Factor PF>0.9

Back Plate Zinc coated Iron
Diffuser Opal PC diffuser

#### Photometric Data

CRI 80

Luminous Eficacy 100lm/W
Beam Angle 110° (110)
Operating Temp. -20°C-+50°