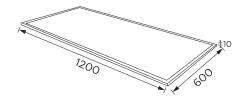

### **Product Specification**

LED Chip EPISTAR LED Power 60W

Input 220-240VAC Remote Driver

Lumen 5400Im(3K)/ 6000Im(4K & 5K)

CCT 2700K(27)/3000K(30)/4000K(40)/5000K(50)

Driver Philips/ Tridonic

#### Technical Data

IP Rating IP40

Housing/ Front Cover Powder Coated extruded Aluminum

Finishing White(02)/Black(04)

Mounting Suspended/ Recessed/ Surfaces

Power Factor PF>0.9

Back Plate Zinc coated Iron
Diffuser Opal PC diffuser