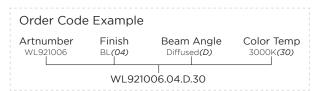

### Technical Data

Power Factor >0.9
IP Rating IP65
IK Rating IK08

Housing Dle cast aluminum alloy
Finishing Black(04), Grey(06)
Light Window Clear tempered glass
Reflector Anodized aluminum

Power Cable H05RN-F 3x0.75 mm²/ L=0.5m (high voltage)