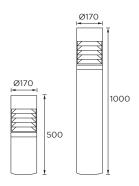

# Bollard Light 10/16W IP65

| Art Number | Model          |       |
|------------|----------------|-------|
| WL921032   | 10W 100-240VAC | H500  |
| WL921033   | 16W 100-240VAC | H1000 |