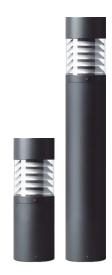

# Bollard Light 10/16W IP65

| Art Number | Model          |       |
|------------|----------------|-------|
| WL921032   | 10W 100-240VAC | H500  |
| WL921033   | 16W 100-240VAC | H1000 |

## Features

LEON bollard light adopts CREE led as a light source.

Made of robust design die-cast aluminium alloy with cost-effective and durable LED technology.

Good corrosion resistance fluorocarbon paint processing coating.

Reflector made of pure anodized aluminium and clear tempered glass light transmission with high strength silicon rubber seal.

The luminaire provides diffused light distribution which is suitable for the anti-glare illumination of the ground surface.

It is giving the visually treat the illuminating in the gardens, driveways and footpath. IP65 fixture is suitable in outdoor, public and landscape lighting applications.