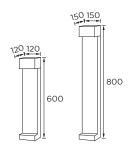

# Bollard Light 10W-5W IP65

| Art Number | Model          |      |
|------------|----------------|------|
| WL921025   | 15W 100-240VAC | H800 |
| WI 921026  | 10W 100-240VAC | H600 |