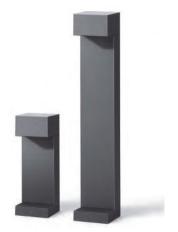

# Bollard Light 10W-5W IP65

| Art Number | Model          |      |
|------------|----------------|------|
| WL921025   | 15W 100-240VAC | H800 |
| WI 921026  | 10W 100-240VAC | H600 |