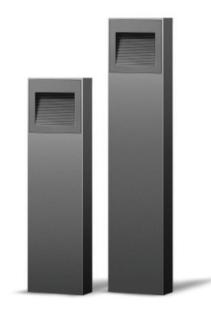

# Bollard Light 10-15W IP65

Art Number

Model

WL921018 10W 100-240VAC H800 WL921039 15W 100-240VAC H1000

## Features

KALLIE bollard light adopt CREE led as a light source.

Made of robust design die-cast aluminium alloy with cost-effective and durable LED technology.

Good corrosion resistance fluorocarbon paint processing coating.

Reflector made of pure anodized aluminium and clear tempered glass light transmission with high strength silicon rubber seal.

The luminaire provides a wide range of asymmetric light distribution which is suitable for the anti-glare illumination of the ground surface.

It is giving the visually treat the illuminating in the gardens, driveways and footpath. IP65 fixture is suitable in outdoor, public and landscape lighting applications.