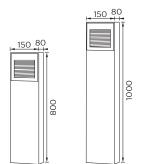

# Bollard Light 10-15W IP65

Art Number

Model

WL921018 10W 100-240VAC H800 WL921039 15W 100-240VAC H1000