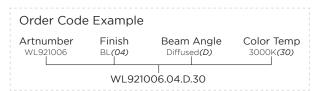

## **Product Specification**

LED Chip PHILIPS LED
Power 10W/ 16W
Input 100-240VAC
Output 1000lm/ 1600lm

CCT 2700K(27)/3000K(30)/4000K(40)/6000K(60)

LED Type High Power

### Technical Data

Power Factor >0.9
IP Rating IP65
IK Rating IK08

Housing Dle cast aluminum alloy
Finishing Black(04), Grey(06)
Light Window Clear tempered glass
Reflector Anodized aluminum

Power Cable H05RN-F 3x0.75 mm²/ L=0.5m (high voltage)
Mounting Mounting plate with luminaire inside two screw

### Photometric Data

CRI 80

Luminous Eficacy 100lm/W
Beam Angle Diffused (D)
Operating Temp. -35°C~+55°