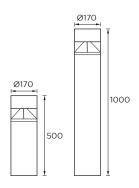

# Bollard Light 10/16W IP65

| Art Number | Model          |       |
|------------|----------------|-------|
| WL921004   | 10W 100-240VAC | H500  |
| WL921005   | 16W 100-240VAC | H1000 |