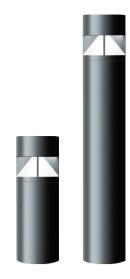

# Bollard Light 10/16W IP65

| Art Number | Model          |       |
|------------|----------------|-------|
| WL921004   | 10W 100-240VAC | H500  |
| WL921005   | 16W 100-240VAC | H1000 |

## Features

LEON bollard light adopts PHILIPS led as a light source.

Made of robust design die-cast aluminium alloy with cost-effective and durable LED technology.

Good corrosion resistance fluorocarbon paint processing coating.

Reflector made of pure anodized aluminium and clear tempered glass light transmission with high strength silicon rubber seal.

The luminaire provides diffused light distribution which is suitable for the anti-glare illumination of the ground surface.

It is giving the visually treat the illuminating in the gardens, driveways and footpath. IP65 fixture is suitable in outdoor, public and landscape lighting applications.