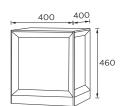

## Technical Data

Power Factor >0.9 IP Rating IP65 IK Rating IK08

Housing Die cast aluminum alloy Finishing Black(04), Grey(06) Light Window PMMA, PC Cover Reflector Anodized aluminum

HO5RN-F 3x0.75 mm<sup>2</sup>/ L=0.5m (high voltage) Power Cable Mounting Mounting plate with luminaire inside two screw