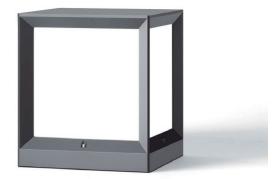

### Features

ROXIE square design bollard light adopts CREE led as a light source. Made of robust design die-cast aluminium alloy with cost-effective and durable

LED technology.

Good corrosion resistance fluorocarbon paint processing coating.

PMMA or PC Cover light transmission with high strength silicon rubber seal.

The luminaire provides diffused light distribution which is suitable for the anti-glare illumination of the ground surface.

It is giving the visually treat the illuminating in the garden, driveways and footpath

IP65 fixture is suitable in outdoor, public and landscape lighting applications.