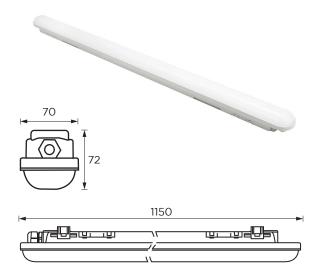

# Weatherproof Light IP65

Art Number

Model

20W 220-240VAC

## **Product Specification**

LED Chip 2835 SMD LED

Power 20W

Input 220-240 VAC Remote Driver

Output 2200lm

CCT 3000K(30)/4000K(40)/6000K(60)

Driver Philips Inbuilt

#### Technical Data

IP Rating IP65

Housing UV & impacts resistance of PC housing

Finishing WH(01)/ BK(03)/ GY(05)

Diffuser Opal PC
Mounting Clip Stainless Steel