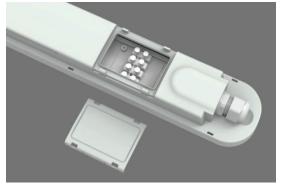

PHILIPS LED driver inbuilt in the fittings which gives life time more than 50000 Hours

Stainless steel clip helps to easy and safety installation.

Wide use of Warehouse, Metro, Garage, Tunnel Corridor, Store, Supermarket etc.