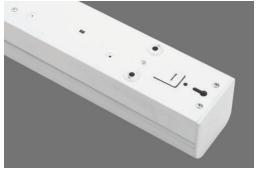

# **Product Specification**

LED Chip 2835 SMD LED

70W Power

Input 220-240 VAC Output 7000lm

CCT 3000K(30)/4000K(40)/6000K(60)/6500K(65)

Philips Inbuilt Driver

## Technical Data

IP Rating IP20

UV & impacts resistance of PC housing Housing

Finishing WH(01)/BK(03)

Diffuser Opal PC Aluminum/PC Mounting