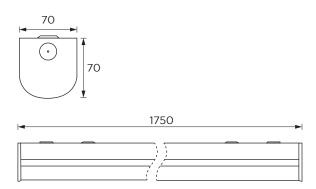

# SLIMLINE LED Batten Light IP20

**Art Number** WI 441032

70W 220-240VAC

## Technical Data

IP Rating IP20

UV & impacts resistance of PC housing Housing

Finishing WH(01)/BK(03)

Diffuser Opal PC Aluminum/PC Mounting