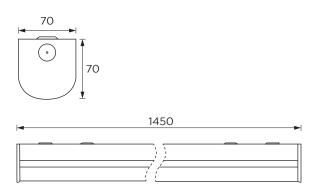

### Technical Data

IP Rating IP20

UV & impacts resistance of PC housing Housing

Finishing WH(01)/BK(03) Diffuser Opal PC

Aluminum/PC Mounting

80 Luminous Eficacy 100lm/W 120°(120) Beam Angle Operating Temp. -30°C~+50°