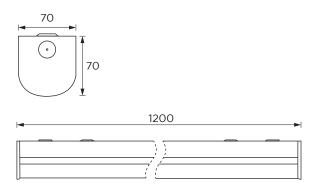

# SLIMLINE LED Batten Light IP20

Art Number WI 4410.30

Model 40W 220-240VAC

## **Technical Data**

| IP Rating | IP20                                  |
|-----------|---------------------------------------|
| Housing   | UV & impacts resistance of PC housing |
| Finishing | WH(01)/ BK(03)                        |
| Diffuser  | Opal PC                               |
| Mounting  | Aluminum/ PC                          |