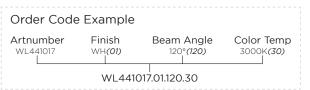

# SLIMLINE LED Batten Light IP20

Art Number WI 4410.30

Model 40W 220-240VAC

## **Product Specification**

LED Chip

Power

Input

CCT

Driver

Output

2835 SMD LED 40W 220-240 VAC 4000lm 3000K(30)/4000K(40)/6000K(60)/6500K(65) Philips Inbuilt

## **Technical Data**

| IP Rating | IP20                                  |
|-----------|---------------------------------------|
| Housing   | UV & impacts resistance of PC housing |
| Finishing | WH(01)/ BK(03)                        |
| Diffuser  | Opal PC                               |
| Mounting  | Aluminum/ PC                          |

#### Photometric Data

| CRI              | 80               |
|------------------|------------------|
| Luminous Eficacy | 100lm/\          |
| Beam Angle       | 120° <b>(120</b> |
| Operating Temp.  | -30°C~+          |
|                  |                  |