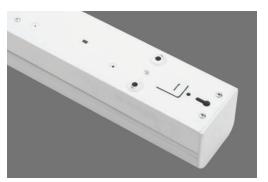

#### Features

IP20 Non waterproof Led light ,

Quality LED chips, life time more than 50000 Hours

With brand LED driver ,

Opal PC cover with light diffusing agent, light transmittance up to 85% Wide use of Warehouse, Metro , Garage, Tunnel Corrdor, Store, Supermarket.etc.

## **Technical Data**

| IP Rating | IP20                                  |
|-----------|---------------------------------------|
| Housing   | UV & impacts resistance of PC housing |
| Finishing | WH(01)/ BK(03)                        |
| Diffuser  | Opal PC                               |
| Mounting  | Aluminum/ PC                          |