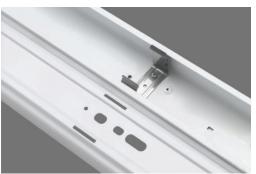

## **Technical Data**

| IP Rating | IP20                                  |
|-----------|---------------------------------------|
| Housing   | UV & impacts resistance of PC housing |
| Finishing | WH(01)/ BK(03)                        |
| Diffuser  | Opal PC                               |
| Mounting  | Aluminum/ PC                          |