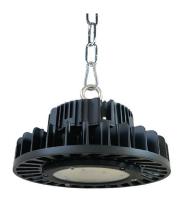

# Industrial light 200W IP65

Art Number

Model

200W 220-240VAC

### Features

LED high bay with super high light efficiency up to 170lm/w

Body and heat sink made with aluminum die cast for the high heat dissipation Special surface treatment adopts powder spary process which has strong texture and corrosion resistance.

Variety od options of working voltage nis available to fulfill the requirements all over the world.

Ripple like lens cover diffuses the dazzling light generated by induvidual leds and shed a gentle beam creating a harmonious.