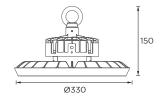

## Technical Data

IP Rating IP65
IK Rate IK10

Housing Die cast aluminum

Finishing Powder coated black PAB (04)

Lens Polycarbonate

Power Cable  $\frac{\text{H05RN-F 3x0.75 mm}^2}{\text{L=0.5m (high voltage)}}$ 

Mounting Aluminum