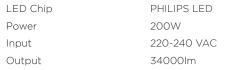

# Industrial light 200W IP65

Art Number

Model

200W 220-240VAC

Glare control UGR <25

CCT 3000K(30)/4000K(40)/6000K(60)/6500K(65)

Driver Meanwell
Power Factor >0.95