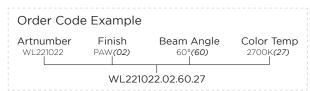

### **Product Specification**

LED Chip SMD LED
Power 30W
Input 220-240VAC

Output 3330lm(2700K)/ 3496lm(4000K)/ 3670lm(5000K)

CCT 2700K(27)/4000K(40)/5000K(50)

Driver Philips/ Tridonic

## Technical Data

IP Rating IP54

Housing Extruded aluminum

Diffuser PC

Finishing White with sand(02)/Black with sand(04)

grey with sand(07)

Weight 2Kg
Package 10pcs/CTN
Power Factor PF>0.9

#### Photometric Data

 CRI
 90

 Luminous Eficacy
 111lm/W

 Beam Angle
 120°(120)

 Operating Temp.
 -20°C~+35°