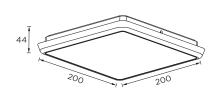

## Technical Data

IP Rating IP54

Housing Extruded aluminum

Diffuser PC

Finishing White with sand(02)/Black with sand(04)

grey with sand(07)

Weight 2Kg
Package 10pcs/CTN
Power Factor PF>0.9