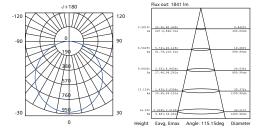

#### Photometric Data

 CRI
 90

 Luminous Eficacy
 103lm/W

 Beam Angle
 120°(120)

 Operating Temp.
 -20°C~+35°

| Order Code Example    |                               |                               |                                  |
|-----------------------|-------------------------------|-------------------------------|----------------------------------|
| Artnumber<br>WL221022 | Finish<br>PAW <i>(02)</i><br> | Beam Angle<br>60° <i>(60)</i> | Color Temp<br>2700K <i>(27</i> ) |
| WL221022.02.60.27     |                               |                               |                                  |