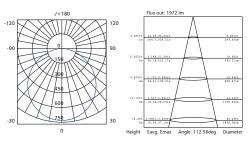

#### Photometric Data

 CRI
 90

 Luminous Eficacy
 103lm/W

 Beam Angle
 120°(120)

 Operating Temp.
 -20°C~+35°

| Order Code Example    |                               |                               |                                  |
|-----------------------|-------------------------------|-------------------------------|----------------------------------|
| Artnumber<br>WL221022 | Finish<br>PAW <i>(02)</i><br> | Beam Angle<br>60° <i>(60)</i> | Color Temp<br>2700K <i>(27</i> ) |
| WL221022.02.60.27     |                               |                               |                                  |