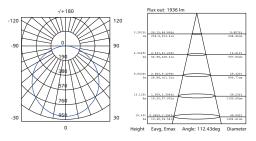

#### Photometric Data

 CRI
 90

 Luminous Eficacy
 103lm/W

 Beam Angle
 120°(120)

 Operating Temp.
 -20°C~+35°

| Order Code Example    |                               |                               |                                  |
|-----------------------|-------------------------------|-------------------------------|----------------------------------|
| Artnumber<br>WL221022 | Finish<br>PAW <i>(02)</i><br> | Beam Angle<br>60° <i>(60)</i> | Color Temp<br>2700K <i>(27</i> ) |
| WL221022.02.60.27     |                               |                               |                                  |