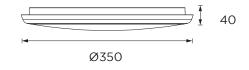

### Technical Data

IP Rating IP54

Housing Extruded aluminum

Diffuser PC

Finishing White with sand(02)/Black with sand(04)

grey with sand(07)

Weight 1.30Kg
Package 10pcs/CTN
Power Factor PF>0.9