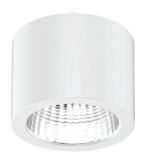

# Ceiling Surface Light 13W

Art Number

Model

13W 220-240VAC

## Features

Grace series downlight light adopts high quality Brand COB LED

Traditional deep reflector (UGR<19) that provides perfect combination of high lighting efficiency.

Comfortable lighting and adopts simple and elegant design