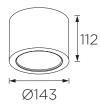

### Technical Data

IP Rating IP54

Housing Extruded aluminum
Front Cover Clear tempered glss

Finishing White with sand(02)/ Black with sand(04)

grey with sand(07)

Weight 0.39Kg
Package 12pcs/CTN
Power Factor PF>0.9