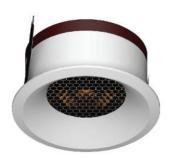

### Features

LAURA series downlights adopts CREE LED as a light source

Lamp body made with quality aluminum in powder-coated treatment

Multiple reflecting angles of anti-dazzle reflector with UGR <19

Excellent heat sink capability for long living

## Technical Data

IP20 IP Rating

Housing Die cast aluminum Heat Sink Die cast aluminum Finishing White(02)/Black(04)

 $HO5RN-F 3x0.75 mm^{2}/L=0.5m$ Power Cable

Mounting Sleeve Stainless steel Reflector UGR <19 Cutout Ø75mm