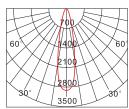

| 11(111) | L (1X) | D (OIII) |
|---------|--------|----------|
|         |        | 12W 24°  |
| 1       | 2140   | 39.59    |
| 2       | 535.0  | 79.18    |
| 3       | 237. 8 | 118.77   |
| 4       | 133.8  | 158.35   |
| 5       | 85.60  | 197.94   |
|         |        |          |