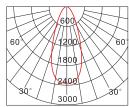

D (cm)

H(m) = F(lv)

| H (III) | □ (IX) | D (CIII) |
|---------|--------|----------|
|         |        | 12W 36°  |
| 1       | 1656   | 53.41    |
| 2       | 413.9  | 106.82   |
| 3       | 184.0  | 160.24   |
| 4       | 103.5  | 213.65   |
| 5       | 66.23  | 267.06   |