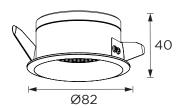

## Technical Data

IP20 IP Rating

Housing Die cast aluminum Heat Sink Die cast aluminum Finishing White(02)/Black(04)

 $HO5RN-F 3x0.75 mm^{2}/L=0.5m$ Power Cable

Mounting Sleeve Stainless steel Reflector UGR <19 Cutout Ø75mm