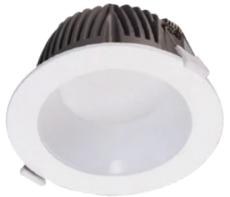

### Features

FAME series downlights adopts Philips COB LED as a lightsource Body made with die cast aluminum with powder coated and opal diffuser Traditional deep bright reflector (UGR<19) brings a good lighting effect for human beings.

### Technical Data

IP Rating IP44

Housing/Front Cover Die cast aluminum Finishing White(02)/Black(04)

Power Cable  $HO5RN-F 3x0.75 mm^{2}/L=0.5m$ 

Mounting Sleeve Stainless steel Cutout Ø70mm