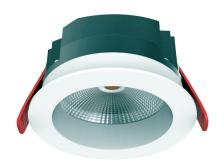

## Features

DELPHI series adopts high power led as a light source and efficeinc upto  $100 \, \text{lm/W}$ 

Body made with die cast aluminum with powder coated finish

Anti glare designed lamp body

Heat dissipation structure with die casting aluminum conduct hear effectively and quickly to guarantee the normal lifespan of the led

Stainless steel installation spring easy to install without any auxiliary means.