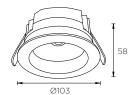

## Technical Data

IP Rating IP65

Housing/ Front Cover Die cast aluminum
Finishing White(02)/ Black(04)

Power Cable  $\frac{\text{H05RN-F 3x0.75 mm}^2}{\text{L=0.5m}}$ 

Mounting Stainless steel spring

Cutout Ø90mm