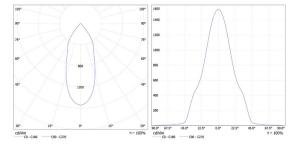

### Photometric Data

#### Photometric Data

80

Luminous Eficacy 87m/W

24°(24)/36°(36) Beam Angle Operating Temp. -20°C~+50°

Order Code Example

Artnumber WL111280

Finish WH(02) Beam Angle 36°(36)

Color Temp 3000K(30)