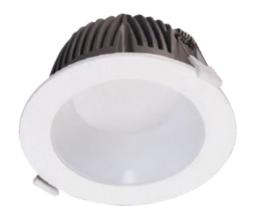

# CEILING RECESSED 30V

**Art Number** WI 111280

Model

30W

220-240VAC

#### Features

FAME series downlights adopts Philips COB LED as a lightsource Body made with die cast aluminum with powder coated and opal diffuser Traditional deep bright reflector (UGR<19) brings a good lighting effect for human beings.