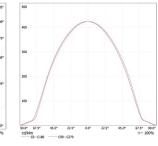

### Photometric Data

CRI 80

Luminous Eficacy104lm/WBeam Angle90°(90)Operating Temp.-20°C-+50°