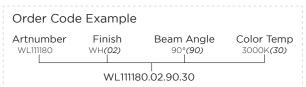

# **CEILING RECESSED 20W**

Art Number

Model 20W

### Technical Data

IP Rating IP44

Housing/ Front Cover ADC12 Aluminum
Finishing White(02)/ Black(04)

Diffuser PC diffuser

Power Cable  $\frac{\text{H05RN-F }3\text{x0.75 mm}^2}{\text{L=0.5m}}$ 

Mounting Sleeve Stainless steel spring

Cutout Ø145mm
Weight 0.56Kg
Package 12pcs/CTN

90° 4000K