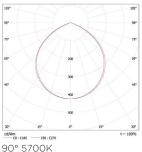

### Photometric Data

CRI 80

Luminous Eficacy104lm/WBeam Angle90°(90)Operating Temp.-20°C-+50°