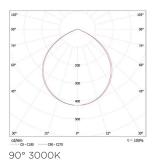

### Photometric Data

CRI 80

Luminous Eficacy104lm/WBeam Angle90°(90)Operating Temp.-20°C-+50°