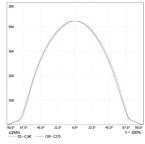

### Photometric Data

CRI 80

Luminous Eficacy104lm/WBeam Angle90°(90)Operating Temp.-20°C-+50°