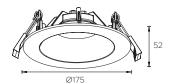

# **CEILING RECESSED 20W**

Art Number

Model 20W





## Features

WISDOM adopts high lumen SMD LED & PC diffuser with even light output.

Deep housing design helps to reduce the glare

ADC12 aluminum profile privdes better heat resistance and corrosion resistance

Offering 90° wide beam angle-high lumen efficiency

Availabel in interchangeable CCT with slide switch version

Lifespan is up to 50,000 hrs

Available version in Emergency and dimmable with triac

Easy to install, use stainless steel spring, safe and durable

IP44 waterproof for front side.



## **Product Specification**

LED Chip HIGH LUMEN SMD LED

Power 20W

Input 220-240VAC Remote Driver

Output 2090lm(3K)/ 2195lm(4K)/ 2305lm(5K)
CCT 3000K(30)/ 4000K(40)/ 5000K(50)

LED Type SMDLED
Power Factor PF>0.9
Protection Class I





### Technical Data

IP Rating IP44

Housing/ Front Cover ADC12 Aluminum
Finishing White(02)/ Black(04)

Diffuser PC diffuser

Power Cable  $\frac{\text{H05RN-F }3\text{x0.75 mm}^2}{\text{L=0.5m}}$ 

Mounting Sleeve Stainless steel spring

Cutout Ø145mm
Weight 0.56Kg
Package 12pcs/CTN





90° 4000K





### Photometric Data

CRI 80

Luminous Eficacy104lm/WBeam Angle90°(90)Operating Temp.-20°C-+50°