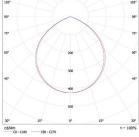

### Photometric Data

CRI 80

Luminous Eficacy104lm/WBeam Angle90°(90)Operating Temp.-20°C-+50°