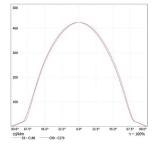

### Photometric Data

CRI 80

Luminous Eficacy104lm/WBeam Angle90°(90)Operating Temp.-20°C-+50°