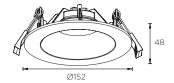

### Technical Data

IP44 IP Rating

ADC12 Aluminum Housing/Front Cover Finishing White(02)/Black(04)

Diffuser PC diffuser

Power Cable  $HO5RN-F 3x0.75 mm^{2}/L=0.5m$ 

Mounting Sleeve Stainless steel spring

Cutout Ø125mm Weight 0.45Kg Package 24pcs/CTN