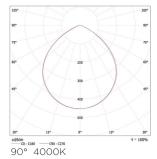

Offering 90° wide beam angle-high lumen efficiency

Availabel in interchangeable CCT with slide switch version

Lifespan is up to 50,000 hrs

Available version in Emergency and dimmable with Triac

Easy to install, use stainless steel spring, safe and durable

### Photometric Data

80

Luminous Eficacy 104lm/W 90°(90) Beam Angle Operating Temp. -20°C~+50°