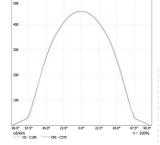

Offering 90° wide beam angle-high lumen efficiency

Availabel in interchangeable CCT with slide switch version

Lifespan is up to 50,000 hrs

Available version in Emergency and dimmable with Triac

Easy to install, use stainless steel spring, safe and durable

### Photometric Data

80

Luminous Eficacy 104lm/W 90°(90) Beam Angle Operating Temp. -20°C~+50°