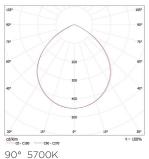

Offering 90° wide beam angle-high lumen efficiency

Availabel in interchangeable CCT with slide switch version

Lifespan is up to 50,000 hrs

Available version in Emergency and dimmable with Triac

Easy to install, use stainless steel spring, safe and durable

### Photometric Data

80

Luminous Eficacy 104lm/W 90°(90) Beam Angle Operating Temp. -20°C~+50°