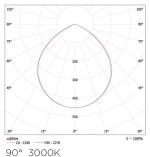

### Photometric Data

80

Luminous Eficacy 104lm/W 90°(90) Beam Angle Operating Temp. -20°C~+50°