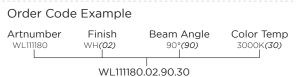

# CEILING RECESSED 13W

**Art Number** WI 111179

Model 1.3 VV

Offering 90° wide beam angle-high lumen efficiency

Availabel in interchangeable CCT with slide switch version

Lifespan is up to 50,000 hrs

Available version in Emergency and dimmable with Triac

Easy to install, use stainless steel spring, safe and durable

## **Product Specification**

LED Chip HIGH LUMEN SMD LED

13W Power

Input 220-240VAC Remote Driver

Output 1355lm(3K)/1422lm(4K)/1490lm(5K) CCT 3000K(30)/4000K(40)/5000K(50)

LED Type **SMDLED** PF>0.9 Power Factor Protection Class Class II

### Technical Data

IP44 IP Rating

ADC12 Aluminum Housing/Front Cover Finishing White(02)/Black(04)

Diffuser PC diffuser

Power Cable  $HO5RN-F 3x0.75 mm^{2}/L=0.5m$ 

Mounting Sleeve Stainless steel spring

Cutout Ø125mm Weight 0.45Kg Package 24pcs/CTN