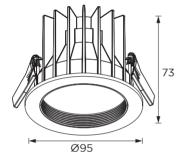

# CEILING RECESSED 18W

Art Number WL111058

Model 18W











#### Features

MAX series adopts brand CITIZEN COB LED with high lumen efficiency 106lm/W

Body made with aluminum die cast and plastic-PC reflector gives good output Aluminum die cast heat sink resist the heat dissipation

Lifespan is up to 50,000 hrs

Available with remote driver

Easy to install, use stainless steel spring, safe and durable

Avilable other CCT on Request



### **Product Specification**

CITIZEN COB LED LED Chip

Power 18W

Input 500mA with remote driver Output 1911m(3K)/1994lm(4K)/2338lm(5K) CCT 3000K(30)/4000K(40)/5000K(50)

LED Qty 1 COB

#### Technical Data

IP65 IP Rating

Housing Die cast aluminum Die cast aluminum Heat sink Finishing White (02)/Black(04)

Reflector Plastic+PC

H05RN-F 2x0.75 mm<sup>2</sup>/ L=0.5m (low voltage) Power Cable

Mounting Sleeve Stainless steel Ø82mm Cutout Weight 1Kg

## Photometric Data

CRI 90+ Luminous Eficacy 106lm/W

Beam Angle 12°(12)/ 24°(24)/ 40°(40)

-20°C~+50° Operating Temp.

Order Code Example

Artnumber WL111,058

Finish WH(02)

Beam Angle 24°(24)

Color Temp 2700K(27)

WL111058.02.24.27