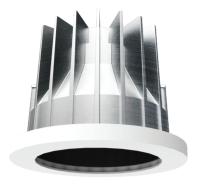

#### Features

MAX series adopts brand CITIZEN COB LED with high lumen efficiency 106lm/W

Body made with aluminum die cast and plastic-PC reflector gives good output Aluminum die cast heat sink resist the heat dissipation

#### Technical Data

IP65 IP Rating

Housing Die cast aluminum Die cast aluminum Heat sink Finishing White (02)/Black(04)

Reflector Plastic+PC

H05RN-F 2x0.75 mm<sup>2</sup>/ L=0.5m (low voltage) Power Cable