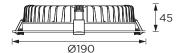

# CEILING RECESSEI

**Art Number** WI 111020

Model 35W

RoHs ( E F























## Features

SHEEN series adopts high lumen SMD LED, PMMA diffuser with even light output which boosts its complete size and functions, such as wall switch, slide switch, wifi, 2.4G, emergency and sensor.

Body made with aluminum die cast and plastic-PC reflector gives good output Aluminum die cast heat sink resist the heat dissipation

Lifespan is up to 50,000 hrs

Available with remote driver and dimmable with Triac, 0-100V & DALI

Easy to install, use stainless steel spring, safe and durable

Avilable other CCT on Request



### **Product Specification**

LED Chip SMD LED 35W Power

Input 100-240VAC with remote driver

Output 2600lm(3K)/2680lm(4K)/2760lm(5K)

CCT 2700K(27)/3000K(30)/4000K(40)/5000K(50)

Power Factor >0.9

# Photometric Light Distribution



## Technical Data

IP Rating IP44

Housing Die cast aluminum Heat sink Die cast aluminum Finishing White (02)/Black(04)

Reflector Plastic+PC Diffuser РММА

HO5RN-F 2x0.75 mm<sup>2</sup>/ L=0.5m (low voltage) Power Cable

Mounting Sleeve Stainless steel Cutout Ø160mm Weight 0.825Kg CTN/PCS 20pcs

#### Photometric Data

CRI +08 Luminous Eficacy 74lm/W 90°(90) Beam Angle Operating Temp. -20°C~+50°