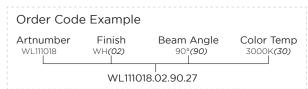

# CEILING RECESSEI

**Art Number** WI 111020

Model 35W

RoHs ( E F

### **Product Specification**

LED Chip SMD LED 35W Power

Input 100-240VAC with remote driver

Output 2600lm(3K)/2680lm(4K)/2760lm(5K)

CCT 2700K(27)/3000K(30)/4000K(40)/5000K(50)

Power Factor >0.9

## Technical Data

IP Rating IP44

Housing Die cast aluminum Heat sink Die cast aluminum Finishing White (02)/Black(04)

Reflector Plastic+PC Diffuser РММА

HO5RN-F 2x0.75 mm<sup>2</sup>/ L=0.5m (low voltage) Power Cable