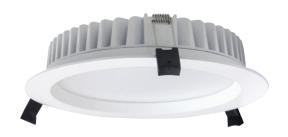

# CEILING RECESSEI

**Art Number** WI 111020

Model 35W

RoHs ( E F

Body made with aluminum die cast and plastic-PC reflector gives good output Aluminum die cast heat sink resist the heat dissipation

Lifespan is up to 50,000 hrs

Available with remote driver and dimmable with Triac, 0-100V & DALI

Easy to install, use stainless steel spring, safe and durable

Avilable other CCT on Request

### **Product Specification**

LED Chip SMD LED 35W Power

Input 100-240VAC with remote driver

Output 2600lm(3K)/2680lm(4K)/2760lm(5K)

CCT 2700K(27)/3000K(30)/4000K(40)/5000K(50)

Power Factor >0.9

## Technical Data

IP Rating IP44

Housing Die cast aluminum Heat sink Die cast aluminum Finishing White (02)/Black(04)

Reflector Plastic+PC Diffuser РММА

HO5RN-F 2x0.75 mm<sup>2</sup>/ L=0.5m (low voltage) Power Cable

Mounting Sleeve Stainless steel Cutout Ø160mm Weight 0.825Kg CTN/PCS 20pcs