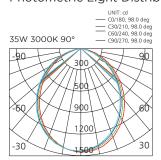

# Photometric Light Distribution

#### Photometric Data

CRI +08 Luminous Eficacy 74lm/W 90°(90) Beam Angle Operating Temp. -20°C~+50°