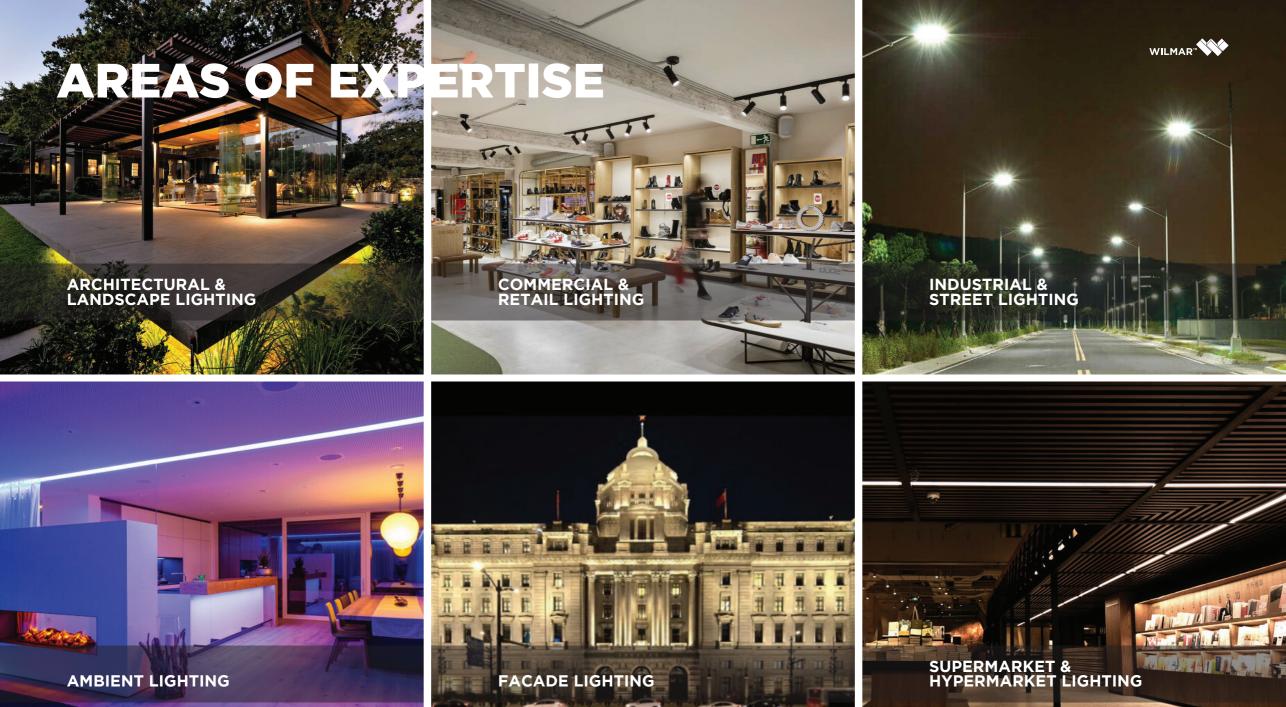

As a manufacturer of energy efficient premium quality LED lighting fittings, **Wilmar** showcases well-designed selection of lighting products (Ceiling recessed & surfaced lights, Track lights, Pendant lights, Panel lights, In ground light, Flood light, Bollard light, Street & Pole lights, Underwater lights, Projector lights and Strip Light) for various application which include Commercial, Retail, Landscape, Architectural, Industrial, Street, Façade and Hospitality Lighting.